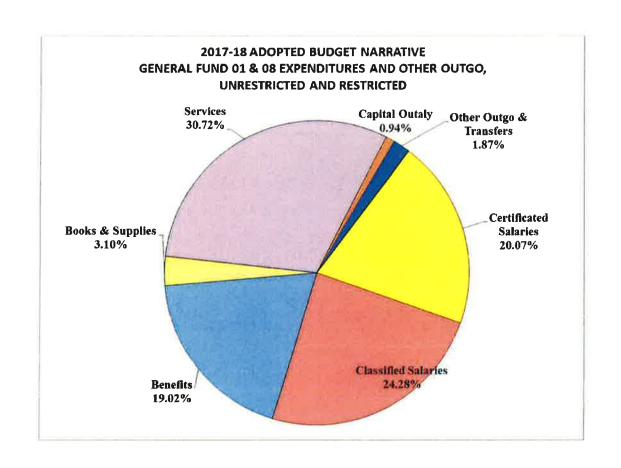

#### 2017-18 Budget Adoption- ALL FUNDS

The total 2017-18 Adopted Budget revenue and expenditure budgets for all funds of the San Luis Obispo County Office of Education are as follows:

|                                                   |    |           |    | Revenues    |    |              |                 |
|---------------------------------------------------|----|-----------|----|-------------|----|--------------|-----------------|
|                                                   | 1  | Beginning |    | &           | Ex | penditures & | Ending          |
| Form/Description                                  |    | Balance   | 1  | ransfers In | T  | ransfers Out | Balance         |
| Form 01-General Fund (includes Fund 08 SELPA)     | \$ | 5,413,660 | \$ | 27,167,343  | \$ | 27,170,243   | \$<br>5,410,760 |
| Form 10-Special Education Pass-Throuh-Fund        | \$ | (4)       | \$ | 13,699,987  | \$ | 13,699,987   | \$<br>(4        |
| Form 12-Child Development Fund                    | \$ | -         | \$ | 1,182,650   | \$ | 1,182,650    | \$              |
| Form 16-Forest Reserve Fund                       | \$ | -         | \$ | -           |    |              | \$              |
| Form 17-Special Reserve Fund (Non-Capital Outlay) | \$ | 487,480   | \$ | 2,000       | \$ | 2,000        | \$<br>487,480   |
| Form 20-Special Reserve Fund                      |    |           |    |             |    |              |                 |
| (Postemployment Benefits)                         | \$ | 1,721,533 | \$ | 15,000      | \$ | 346,215      | \$<br>1,390,318 |
| Form 40-Special Reserve Fund                      |    |           |    |             |    |              |                 |
| (Capital Outlay Projects)                         | \$ |           | \$ | 64,000      | \$ | 4,000        | \$<br>60,000    |
| Totals                                            | \$ | 7,622,669 | \$ | 42,130,980  | \$ | 42,405,095   | \$<br>7,348,554 |