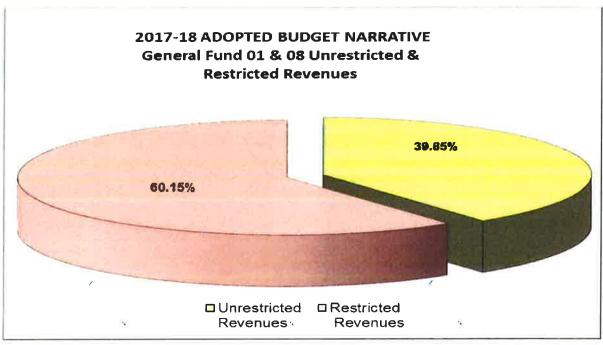

#### 2017-18 Budget Adoption- ALL FUNDS

The total 2017-18 Adopted Budget revenue and expenditure budgets for all funds of the San Luis Obispo County Office of Education are as follows:

|                                                   |    |           |    | Revenues    |    |              |                 |
|---------------------------------------------------|----|-----------|----|-------------|----|--------------|-----------------|
|                                                   | 1  | Beginning |    | &           | Ex | penditures & | Ending          |
| Form/Description                                  |    | Balance   | 1  | ransfers In | T  | ransfers Out | Balance         |
| Form 01-General Fund (includes Fund 08 SELPA)     | \$ | 5,413,660 | \$ | 27,167,343  | \$ | 27,170,243   | \$<br>5,410,760 |
| Form 10-Special Education Pass-Throuh-Fund        | \$ | (4)       | \$ | 13,699,987  | \$ | 13,699,987   | \$<br>(4        |
| Form 12-Child Development Fund                    | \$ | -         | \$ | 1,182,650   | \$ | 1,182,650    | \$              |
| Form 16-Forest Reserve Fund                       | \$ | -         | \$ | -           |    |              | \$              |
| Form 17-Special Reserve Fund (Non-Capital Outlay) | \$ | 487,480   | \$ | 2,000       | \$ | 2,000        | \$<br>487,480   |
| Form 20-Special Reserve Fund                      |    |           |    |             |    |              |                 |
| (Postemployment Benefits)                         | \$ | 1,721,533 | \$ | 15,000      | \$ | 346,215      | \$<br>1,390,318 |
| Form 40-Special Reserve Fund                      |    |           |    |             |    |              |                 |
| (Capital Outlay Projects)                         | \$ |           | \$ | 64,000      | \$ | 4,000        | \$<br>60,000    |
| Totals                                            | \$ | 7,622,669 | \$ | 42,130,980  | \$ | 42,405,095   | \$<br>7,348,554 |