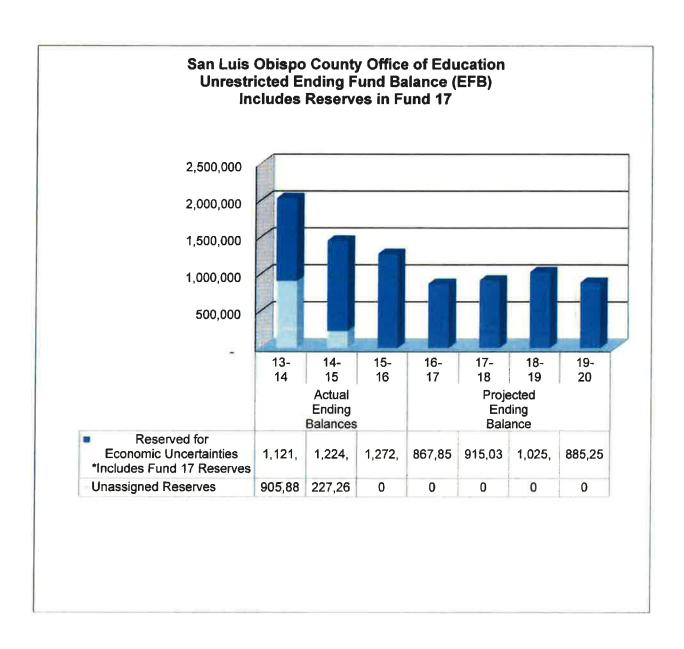

#### 2017-18 Budget Adoption- ALL FUNDS

The total 2017-18 Adopted Budget revenue and expenditure budgets for all funds of the San Luis Obispo County Office of Education are as follows:

|                                                   |    |           |    | Revenues    |    |              |                 |
|---------------------------------------------------|----|-----------|----|-------------|----|--------------|-----------------|
|                                                   | 1  | Beginning |    | &           | Ex | penditures & | Ending          |
| Form/Description                                  |    | Balance   | 1  | ransfers In | T  | ransfers Out | Balance         |
| Form 01-General Fund (includes Fund 08 SELPA)     | \$ | 5,413,660 | \$ | 27,167,343  | \$ | 27,170,243   | \$<br>5,410,760 |
| Form 10-Special Education Pass-Throuh-Fund        | \$ | (4)       | \$ | 13,699,987  | \$ | 13,699,987   | \$<br>(4        |
| Form 12-Child Development Fund                    | \$ | -         | \$ | 1,182,650   | \$ | 1,182,650    | \$              |
| Form 16-Forest Reserve Fund                       | \$ | -         | \$ | -           |    |              | \$              |
| Form 17-Special Reserve Fund (Non-Capital Outlay) | \$ | 487,480   | \$ | 2,000       | \$ | 2,000        | \$<br>487,480   |
| Form 20-Special Reserve Fund                      |    |           |    |             |    |              |                 |
| (Postemployment Benefits)                         | \$ | 1,721,533 | \$ | 15,000      | \$ | 346,215      | \$<br>1,390,318 |
| Form 40-Special Reserve Fund                      |    |           |    |             |    |              |                 |
| (Capital Outlay Projects)                         | \$ |           | \$ | 64,000      | \$ | 4,000        | \$<br>60,000    |
| Totals                                            | \$ | 7,622,669 | \$ | 42,130,980  | \$ | 42,405,095   | \$<br>7,348,554 |

What follows are SLOCOE's multi-year projection summary, budget summaries by resource, and departmental budget overviews for Fund 01-General Fund and Fund-08 SELPA.