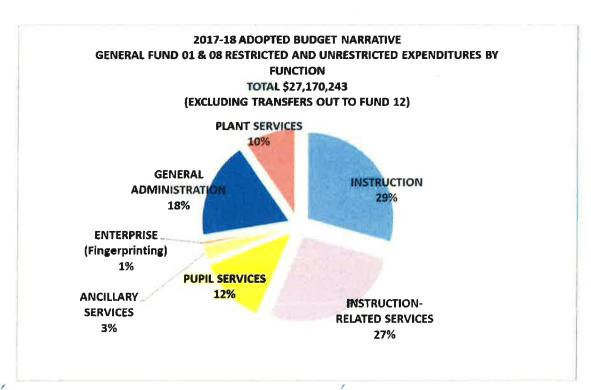

#### 2017-18 Budget Adoption- ALL FUNDS

The total 2017-18 Adopted Budget revenue and expenditure budgets for all funds of the San Luis Obispo County Office of Education are as follows:

|                                                   |    |           |    | Revenues    |    |              |                 |
|---------------------------------------------------|----|-----------|----|-------------|----|--------------|-----------------|
|                                                   | 1  | Beginning |    | &           | Ex | penditures & | Ending          |
| Form/Description                                  |    | Balance   | 1  | ransfers In | T  | ransfers Out | Balance         |
| Form 01-General Fund (includes Fund 08 SELPA)     | \$ | 5,413,660 | \$ | 27,167,343  | \$ | 27,170,243   | \$<br>5,410,760 |
| Form 10-Special Education Pass-Throuh-Fund        | \$ | (4)       | \$ | 13,699,987  | \$ | 13,699,987   | \$<br>(4        |
| Form 12-Child Development Fund                    | \$ | -         | \$ | 1,182,650   | \$ | 1,182,650    | \$              |
| Form 16-Forest Reserve Fund                       | \$ | -         | \$ | -           |    |              | \$              |
| Form 17-Special Reserve Fund (Non-Capital Outlay) | \$ | 487,480   | \$ | 2,000       | \$ | 2,000        | \$<br>487,480   |
| Form 20-Special Reserve Fund                      |    |           |    |             |    |              |                 |
| (Postemployment Benefits)                         | \$ | 1,721,533 | \$ | 15,000      | \$ | 346,215      | \$<br>1,390,318 |
| Form 40-Special Reserve Fund                      |    |           |    |             |    |              |                 |
| (Capital Outlay Projects)                         | \$ |           | \$ | 64,000      | \$ | 4,000        | \$<br>60,000    |
| Totals                                            | \$ | 7,622,669 | \$ | 42,130,980  | \$ | 42,405,095   | \$<br>7,348,554 |