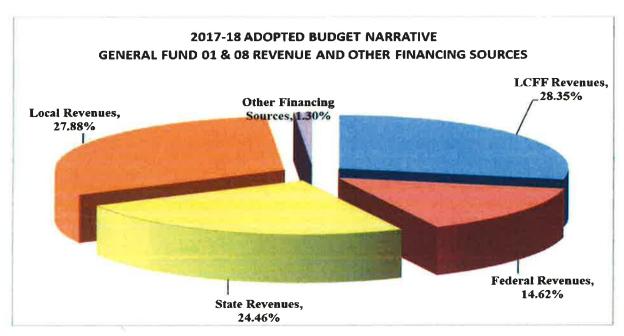

#### 2017-18 Budget Adoption- ALL FUNDS

The total 2017-18 Adopted Budget revenue and expenditure budgets for all funds of the San Luis Obispo County Office of Education are as follows:

|                                                   |    |           |    | Revenues    |    |              |                 |
|---------------------------------------------------|----|-----------|----|-------------|----|--------------|-----------------|
|                                                   | 1  | Beginning |    | &           | Ex | penditures & | Ending          |
| Form/Description                                  |    | Balance   | 1  | ransfers In | T  | ransfers Out | Balance         |
| Form 01-General Fund (includes Fund 08 SELPA)     | \$ | 5,413,660 | \$ | 27,167,343  | \$ | 27,170,243   | \$<br>5,410,760 |
| Form 10-Special Education Pass-Throuh-Fund        | \$ | (4)       | \$ | 13,699,987  | \$ | 13,699,987   | \$<br>(4        |
| Form 12-Child Development Fund                    | \$ | -         | \$ | 1,182,650   | \$ | 1,182,650    | \$              |
| Form 16-Forest Reserve Fund                       | \$ | -         | \$ | -           |    |              | \$              |
| Form 17-Special Reserve Fund (Non-Capital Outlay) | \$ | 487,480   | \$ | 2,000       | \$ | 2,000        | \$<br>487,480   |
| Form 20-Special Reserve Fund                      |    |           |    |             |    |              |                 |
| (Postemployment Benefits)                         | \$ | 1,721,533 | \$ | 15,000      | \$ | 346,215      | \$<br>1,390,318 |
| Form 40-Special Reserve Fund                      |    |           |    |             |    |              |                 |
| (Capital Outlay Projects)                         | \$ |           | \$ | 64,000      | \$ | 4,000        | \$<br>60,000    |
| Totals                                            | \$ | 7,622,669 | \$ | 42,130,980  | \$ | 42,405,095   | \$<br>7,348,554 |