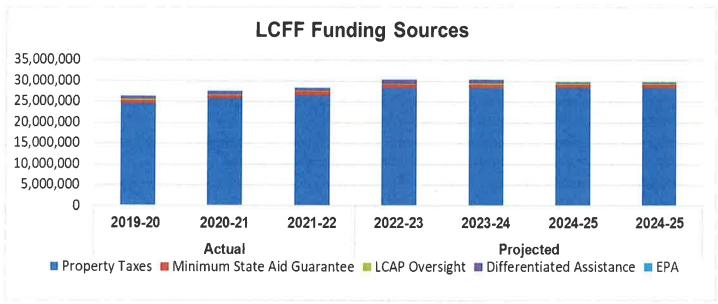

#### INTRODUCTION

On May 12, 2023 the Governor presented an overview of the May Revision proposal. The Governor proposes a budget plan that "maintains critical investments to address the States biggest challenges while preparing for continued economic uncertainty due to global economic issues." The proposal includes a statutory cost-of-living adjustment (COLA) of 8.22% on Local Control Funding Formula (LCFF) Revenues, as well as 8.22% COLA to special education, child nutrition, state preschool, foster youth, and other categorical programs. Due to the uncertainty of the funded COLA, SLOCOE's 2023-24 LCFF revenues were estimated utilizing a COLA of 6.40% and will be corrected if a 45-Day revision budget is required.