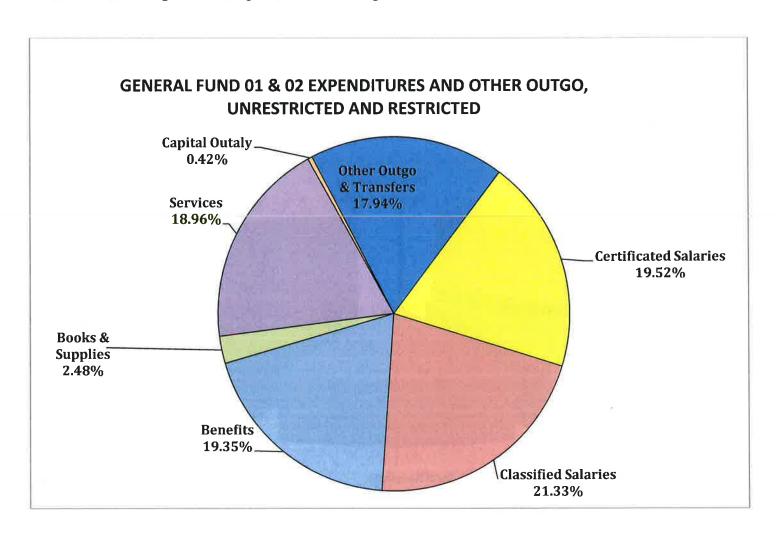

Multi-Year Projection Summary

Comparison Between 2022-23 2nd Interim and Estimated Actuals

|                                                           | 2022-       | 2022-23 Second Interim | erim        | 2022-23                               | 2022-23 Estimated Actuals | Ctuals      |              | Change     |           | 2             |            |
|-----------------------------------------------------------|-------------|------------------------|-------------|---------------------------------------|---------------------------|-------------|--------------|------------|-----------|---------------|------------|
|                                                           | Unrestri    | Restricted             | Total       | Unrestricted                          | Restricted                | Total       | Unrestricted | Restricted | Total     | Unrestricted  | Restricted |
| A. Revenues 1) LCFF Sources                               | 14 797 896  | 725 325                | 15 133 220  | 15 417 300                            | 237 762                   | C70 V3C 31  | 202017       | 000        |           |               |            |
| 2) Federal Revenue                                        |             | 12.137.457             | 12 137 457  | , , , , , , , , , , , , , , , , , , , | 12 141 100                | 12,734,662  | 606,910      | 2,139      | 021,642   | 4.19%         | 0.64%      |
| 3) Other State Revenue                                    | 1,718,423   | 6.575,958              | 8.294.382   | 1 914 864                             | 6 452 660                 | 8 367 525   | 106 441      | 5,045      | 5,043     | 0.00%         | 0.03%      |
| 4) Other Local Revenue                                    |             | 6,075,731              | 9,611,955   | 3,841,691                             | 7,690,638                 | 11.532.329  | 305 467      | 1 614 907  | 1 920 374 | 8 6.7%        | -1.8/%     |
| 5) TOTAL REVENUES                                         | 20,052,543  | 25,124,470             | 45,177,014  | 21,173,954                            | 26,621,861                | 47,795,816  | 1,121,411    | 1,497,391  | 2,618,802 | 0.10.0        | 20.3070    |
| B. Expenditures                                           |             |                        |             |                                       |                           |             |              |            |           |               |            |
| 1) Certificated Salaries                                  | 1,964,113   | 4,453,801              | 6,417,914   | 1,790,709                             | 4,335,163                 | 6,125,872   | <173,404>    | (118.637)  | (292,041) | %83%<br>-883% | 7,049 6    |
| 2) Classified Salaries                                    |             | 3,251,671              | 7,521,100   | 4,004,571                             | 3,036,216                 | 7,040,787   | (264,858)    | (215,455)  | (480,313) | -6.20%        | -6.63%     |
| 3) Employee Benefits                                      | 7           | 4,048,165              | 6,599,449   | 2,472,519                             | 3,579,476                 | 6,051,995   | <78,765>     | (468,688)  | <547.453> | -3.09%        | -11.58%    |
| 4) Books and Supplies                                     |             | 930,654                | 1,255,924   | 399,529                               | 952,591                   | 1,352,120   | 74,259       | 21,937     | 96,196    | 22.83%        | 2.36%      |
| <ol><li>Services &amp; Other Operating Expenses</li></ol> | 4,          | 11,223,755             | 15,680,503  | 4,717,206                             | 12,358,138                | 17,075,343  | 260,458      | 1,134,382  | 1,394,841 | 5.84%         | 10.11%     |
| 6) Capital Outlay                                         |             | 972,473                | 992,416     | 26,997                                | 997,916                   | 1,057,913   | 40,054       | 25,443     | 65,497    | 200.84%       | 2.62%      |
| 7) Other Outgo                                            |             | 1,125,113              | 6,759,243   | 5,682,370                             | 1,125,113                 | 6,807,483   | 48,240       |            | 48,240    | 0.86%         | 0.00       |
| 8) Indirect Costs 9 )Other Adustments                     | <2,068,220> | 1,778,860              | <289,359>   | (2,157,132)                           | 1,815,157                 | <341,974>   | <88,912>     | 36,297     | <52,615>  | 4.30%         | 2.04%      |
| 9) TOTAL EXPENDITURES                                     | 17.152.696  | 27.784.493             | 44.937.190  | 16.969 768                            | 28 100 772                | 45 160 540  | (187 078)    | 077 314    | 737 751   | 0.00%         | %00"0      |
| C. Excess (Deficiency) of Revenues over                   | L           |                        |             |                                       |                           | 04000000    | (102,720)    | 412,617    | 166,262   |               |            |
| Expenditures before Other Financing Sources and           |             |                        |             |                                       |                           |             |              |            |           |               |            |
| Uses (A5 - B9)                                            | 2,899,847   | <2,660,023>            | 239,824     | 4,204,186                             | <1,577,910>               | 2,626,276   | 1.304.339    | 1.082.112  | 2,386,451 | 44 98%        | -40 68%    |
| D. Other Financing Sources/Uses                           |             |                        |             | The Land                              |                           |             |              |            |           |               | 0/00.04    |
| 1) Transfers In                                           |             |                        | 98,796      | 199,851                               | 9                         | 199,851     | 101,055      |            | 101,055   | 0.00%         | 0.00%      |
| 2) Transfers Out                                          |             | <000'09>               | <1,230,327> | (1,112,178)                           | (000,09)                  | <1,172,178> | 58,149       |            | 58,149    | -4.97%        | 0.00%      |
| 3) Contributions                                          |             | 1,197,388              | 0)          | (1,197,388)                           | 1,197,388                 | 0           | ×            | 0          | 0         | %000          | 0.00%      |
| 4) Total Finances & Uses                                  | ζ,          | 1,137,388              | (1,131,531) | <2,109,715>                           | 1,137,388                 | (972,327)   | 58,149       | 0          | 58,149    | -2.56%        | 0.00%      |
| E. Net Increase (Decrease) in Fund Balance                | 630,928     | <1,522,635>            | <891,707>   | 2,094,471                             | <440,522>                 | 1,653,949   | 1,362,488    | 1,082,113  | 2,444,601 |               |            |
| F. Fund Balance                                           |             |                        |             |                                       |                           |             |              |            |           |               |            |
| 1) Beginning Fund Balance                                 | 5,274,577   | 4,550,671              | 9,825,248   | 5,274,577                             | 4,550,671                 | 9,825,248   | 0            | 0          | 0         | 0.00%         | %00.0      |
| 2) Ending Fund Balance                                    | 5,905,505   | 3,028,036              | 8,933,541   | 7,369,048                             | 4,110,149                 | 11,479,197  | 1,463,543    | 1.082.113  | 2.545.656 | 24.78%        | 35.74%     |
| 2a) Non Spendable                                         | 25,525      |                        | 25,525      | 25,525                                |                           | 25,525      |              |            |           |               |            |
| Prepaid Expenditures                                      |             | ,                      | í í         | 188,671                               | į.                        | 188,671     | 188,671      | (188,671)  | (188,671) | 0.00%         |            |
| 2d) Other Assignments                                     | 4,479,980   |                        | 4,479,980   | 5,753,132                             | ×                         | 5,753,132   | 1,273,152    |            | 1,273,152 | 28.42%        |            |
| I Dunia                                                   | 1 400 000   |                        | 1 400 000   | 002 107 1                             |                           | 401 720     |              |            |           |               |            |
| TO DITE.                                                  | Ť           |                        | 1,400,000   | 1,401,720                             |                           | 1,401,/20   | 1,720        |            | 1,720     | 0.12%         |            |
| Fund 17<br>Unassigned Fund Balance                        | 360,000     |                        | 360,000     | 360,000                               |                           | 360,000     | ar ž         |            | ***       | %00.0         |            |
| Reserve Percent                                           | 3.81        |                        |             | 3.80%                                 |                           |             | -0.01%       |            |           |               |            |

# Multi-Year Projection Summary 2023-24 Adopted Budget San Luis Obisno County Office of Education

|                                                 |              |                           |             | ا م          | in Luis O               | oispo Cor   | san Luis Obispo County Office of Education | ot Educat                | 10n         |              |                          |             |
|-------------------------------------------------|--------------|---------------------------|-------------|--------------|-------------------------|-------------|--------------------------------------------|--------------------------|-------------|--------------|--------------------------|-------------|
|                                                 | \$7-7707     | 2022-23 Estimated Actuals | ctuals      | 2023-2       | 2023-24 Budget Adoption | option      | 2024-2                                     | 2024-25 Projected Budget | dget        | 2025-2       | 2025-26 Projected Budget | dget        |
| A Revenue                                       | Unrestricted | Restricted                | Total       | Unrestricted | Restricted              | Total       | Unrestricted                               | Restricted               | Total       | Unrestricted | Restricted               | Total       |
| 1) LCFF Sources                                 | 15,417,399   | 337,463                   | 15,754,862  | 15.319.051   | 328.765                 | 15 647 816  | 14 878 350                                 | 39L 8CE                  | 15 157 124  | 754 216 41   | 471 000                  |             |
| 2) Federal Revenue                              | 19           | 12,141,100                | 12,141,100  |              | 4.839.526               | 4.819.526   | 77707011                                   | 4 713 688                | 12,121,124  | 14,020,437   | 328,705                  | 15,165,202  |
| 3) Other State Revenue                          | 1,914,864    | 6,452.660                 | 8,367,525   | 46,349       | 4.013.656               | 4.060.005   | 48 175                                     | 4 334 254                | 4,712,088   | 10 760       | 4.621.793                | 4,821,795   |
| 4) Other Local Revenue                          | 3,841,691    | 7,690,638                 | 11,532,329  | 3,503,866    | 8.012,530               | 11.516.396  | 3 428 725                                  | 8 191 517                | 11 520 242  | 3 545 455    | 4,404,031                | 4,514,591   |
| 5) TOTAL REVENUES                               | 21,173,954   | 26,621,861                | 47,795,816  | 18,869,266   | 17,194,476              | 36,063,742  | 18,305,259                                 | 17.568.224               | 35.373.483  | 18 431 652   | 17 993 745               | 36.435.309  |
| R Percenditure                                  |              |                           |             |              |                         |             |                                            |                          |             |              | CL/SC/Ch/                | 140,044,000 |
| 1) Carifforted Calorina                         | 1 700 700    | 4 335 377                 | 000 001 0   | i c          |                         | ,           |                                            |                          |             |              |                          |             |
| 1) Certificated Salaries                        | 1,790,709    | 4,335,163                 | 6,125,872   | 2,207,950    | 4,707.965               | 6,915,915   | 2,277,950                                  | 4,852,465                | 7,130,415   | 2,349,950    | 5,002,465                | 7,352,415   |
| 2) Classified Salanes                           | 4,004,571    | 3,036,216                 | 7,040,787   | 4,546,973    | 3.011,367               | 7,558,340   | 4,686,973                                  | 3,101,867                | 7,788,840   | 4,831,973    | 3,194,867                | 8.026.840   |
| 3) Employee Benefits                            | 2,472,519    | 3.579.476                 | 6,051,995   | 2,956,003    | 3.900.983               | 986,986     | 3,080,000                                  | 4,008,840                | 7,088.840   | 3,205,000    | 4.123.555                | 7 328 555   |
| 4) Books and Supplies                           | 399,529      | 952.591                   | 1,352,120   | 599,609      | 577,450                 | 877,059     | 306,000                                    | 517.894                  | 323.894     | 315,000      | 531 566                  | 846.566     |
| 5) Services & Other Operating Expenses          | 4,717,206    | 12.358.138                | 17,075,343  | 2,055,080    | 4,661,814               | 6,716,894   | 2,130,000                                  | 4.511.173                | 6.641.173   | 2.200.000    | 4 577 578                | 6 777 578   |
| 6) Capital Outlay                               | 29,997       | 916,7916                  | 1,057,913   | 000'9        | 143,272                 | 149,272     | 10,000                                     | 150,000                  | 160,000     | 10,000       | 150.000                  | 160,000     |
| 7) Other Outgo                                  | 5,682,370    | 1,125,113                 | 6,807,483   | 5,030,265    | 392,087                 | 5,422,352   | 4,804,503                                  | 392,087                  | 5.196.590   | 4.516,614    | 392 087                  | 4 908 701   |
| 8) Indirect Costs                               | <2,157,132>  | 1,815,157                 | (341,974)   | <1,529,236>  | 1,297,937               | (231,299)   | <1,529,236>                                | 1,274,723                | <254,513>   | <1,526,236>  | 1.274,723                | <251.513>   |
| 9 Other Adjustments                             | •            | 7                         |             | ((*)         |                         |             |                                            |                          | 6           |              |                          | 29          |
| 9) TOTAL EXPENDITURES                           | 16,969,768   | 28,199,772                | 45,169,540  | 15,572,644   | 18,692,875              | 34,265,519  | 15,766,190                                 | 18,809,049               | 34,575,239  | 15,902,301   | 19,246,841               | 35.149.142  |
| C. Excess (Denciency) of Revenues over          |              |                           |             |              |                         |             |                                            |                          |             |              |                          |             |
| Expenditures before Other Financing Sources and |              |                           |             |              |                         |             |                                            |                          |             |              |                          |             |
| Uses (A5 - B9)                                  | 4,204,186    | <1,577,910>               | 2,626,276   | 3,296,622    | <1,498.399>             | 1,798,223   | 2,539,069                                  | <1,240,825>              | 1,298,244   | 2,529,351    | <1.253,096>              | 1,276,255   |
| D. Other Findheing Sources/Uses                 | 100 001      |                           | 0           |              |                         | *           |                                            |                          |             |              |                          |             |
| II Italisies III                                | 199,851      |                           | 168,891     | 110,000      | n.                      | 110,000     | 110,000                                    |                          | 10,000      | 110,000      |                          | 110,000     |
| 2) Iransfers Out                                | <1,112,178>  | <60.000>                  | <1,172,178> | <1,104,937>  | <000.09>                | <1,164,937> | <1,104,937>                                | <000009>                 | <1,164,937> | <1,104,937>  | <60,000>                 | <1,164,937> |
| 3) Contributions                                | <1,197,388>  | 1.197,388                 |             | <1,545,754>  | 1,545,754               | É           | <1,115,775>                                | 1,115,775                | (i)         | <1,115,775>  | 1,115,775                | ,(*         |
| F Not Induced (Decrees in Eine Print            | 2,109,713    | 1,137,388                 | <9/25,2/2   | <2,540,691>  | 1,485,754               | (1,054,937) | <2,110,712>                                | 1.055,775                | <1.054.937> | <2,110,712>  | 1,055,775                | <1.054,937> |
| E. Fund Balance                                 | 1/4/4/01/7   | CTTC*Obby                 | 1,023,949   | 156,667      | <12,045>                | 743,286     | 428,357                                    | <185,050>                | 243,307     | 418,639      | <197,321>                | 221,318     |
| 1) Beginning Fund Balance                       | 5,274,577    | 4 550 671                 | 9 825 248   | 7 369 048    | 4 110 140               | 11 470 107  | 0104 020                                   | 4 007 504                | 107 000 01  |              | 0                        |             |
|                                                 |              |                           | 1           |              | 1100111                 | 121,212,131 | 0,124,21,0                                 | 400.740.4                | 12,222,403  | 6,555,550    | 5,912,455                | 12,465,791  |
| 2) Ending Fund Balance                          | 7,369,048    | 4,110,149                 | 11,479,197  | 8,124,979    | 4,097,504               | 12,222,483  | 8,553,336                                  | 3.912.455                | 12.465.791  | 8.971.975    | 3 715 134                | 12 687 109  |
| 2a) Non Spendable                               | 25,525       |                           | 25,525      | 25,525       |                         | 25,525      | 25,525                                     |                          | 25,525      | 25.525       |                          | 25 525      |
| Prepaid Expenditures                            | 188,671      |                           | 188,671     | ٠            |                         |             |                                            |                          |             |              |                          | 77,77       |
| 2d) Assigned: All Other Assignments             | 5,753,132    |                           | 5,753,132   | 6,905,621    |                         | 6,905,621   | 7,455,636                                  |                          | 7,455,636   | 7,853,023    |                          | 7.853.023   |
| 2f) Reserves:                                   |              |                           | D#          |              |                         |             |                                            |                          |             |              |                          |             |
| Fund 01                                         | 1,401,720    | VEZ.                      | 1,401,720   | 1,193,833    |                         | 1,193,833   | 1,072,175                                  |                          | 1,072,175   | 1,093,427    |                          | 1,093,427   |
| Fund 17                                         | 360,000      |                           | 360,000     | 360,000      |                         | 360,000     | 360,000                                    |                          | 360,000     | 360,000      |                          | 360,000     |
| Unassigned Unrestricted Fund Balance            | <b>\$</b>    | V                         |             | 34           |                         |             |                                            |                          |             |              |                          |             |
| Reserve Percent                                 | 3.80%        |                           |             | 4.39%        |                         |             | 4.01%                                      |                          |             | 4 000%       |                          |             |