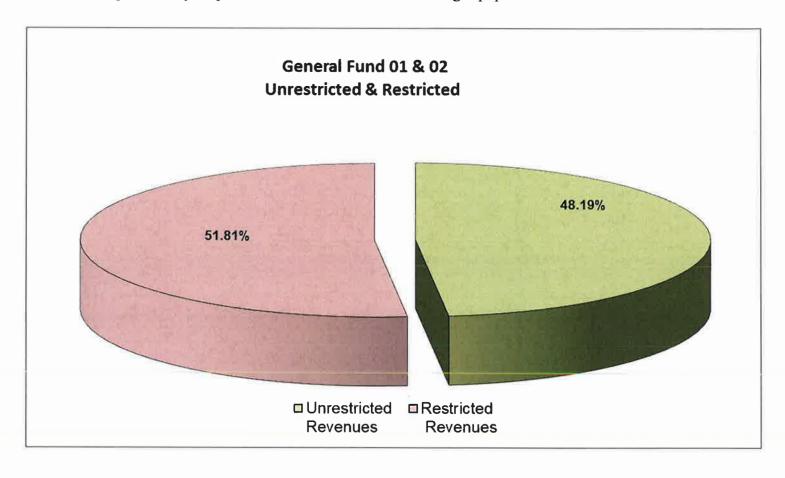

Multi-Year Projection Summary

Comparison Between 2022-23 2nd Interim and Estimated Actuals

|                                                           | 2022-       | 2022-23 Second Interim | erim        | 2022-23                               | 2022-23 Estimated Actuals | Ctuals      |              | Change     |           | 2             |            |
|-----------------------------------------------------------|-------------|------------------------|-------------|---------------------------------------|---------------------------|-------------|--------------|------------|-----------|---------------|------------|
|                                                           | Unrestri    | Restricted             | Total       | Unrestricted                          | Restricted                | Total       | Unrestricted | Restricted | Total     | Unrestricted  | Restricted |
| A. Revenues 1) LCFF Sources                               | 14 797 896  | 725 325                | 15 133 220  | 15 417 300                            | 237 762                   | C70 V3C 31  | 202017       | 000        |           |               |            |
| 2) Federal Revenue                                        |             | 12.137.457             | 12 137 457  | , , , , , , , , , , , , , , , , , , , | 12 141 100                | 12,734,662  | 606,910      | 2,139      | 021,642   | 4.19%         | 0.64%      |
| 3) Other State Revenue                                    | 1,718,423   | 6.575,958              | 8.294.382   | 1 914 864                             | 6 452 660                 | 8 367 525   | 106 441      | 5,045      | 5,043     | 0.00%         | 0.03%      |
| 4) Other Local Revenue                                    |             | 6,075,731              | 9,611,955   | 3,841,691                             | 7,690,638                 | 11.532.329  | 305 467      | 1 614 907  | 1 920 374 | 8 6.7%        | -1.8/%     |
| 5) TOTAL REVENUES                                         | 20,052,543  | 25,124,470             | 45,177,014  | 21,173,954                            | 26,621,861                | 47,795,816  | 1,121,411    | 1,497,391  | 2,618,802 | 0.10.0        | 20.3070    |
| B. Expenditures                                           |             |                        |             |                                       |                           |             |              |            |           |               |            |
| 1) Certificated Salaries                                  | 1,964,113   | 4,453,801              | 6,417,914   | 1,790,709                             | 4,335,163                 | 6,125,872   | <173,404>    | (118.637)  | (292,041) | %83%<br>-883% | 7,049 6    |
| 2) Classified Salaries                                    |             | 3,251,671              | 7,521,100   | 4,004,571                             | 3,036,216                 | 7,040,787   | (264,858)    | (215,455)  | (480,313) | -6.20%        | -6.63%     |
| 3) Employee Benefits                                      | 7           | 4,048,165              | 6,599,449   | 2,472,519                             | 3,579,476                 | 6,051,995   | <78,765>     | (468,688)  | <547.453> | -3.09%        | -11.58%    |
| 4) Books and Supplies                                     |             | 930,654                | 1,255,924   | 399,529                               | 952,591                   | 1,352,120   | 74,259       | 21,937     | 96,196    | 22.83%        | 2.36%      |
| <ol><li>Services &amp; Other Operating Expenses</li></ol> | 4,          | 11,223,755             | 15,680,503  | 4,717,206                             | 12,358,138                | 17,075,343  | 260,458      | 1,134,382  | 1,394,841 | 5.84%         | 10.11%     |
| 6) Capital Outlay                                         |             | 972,473                | 992,416     | 26,997                                | 997,916                   | 1,057,913   | 40,054       | 25,443     | 65,497    | 200.84%       | 2.62%      |
| 7) Other Outgo                                            |             | 1,125,113              | 6,759,243   | 5,682,370                             | 1,125,113                 | 6,807,483   | 48,240       |            | 48,240    | 0.86%         | 0.00       |
| 8) Indirect Costs 9 )Other Adustments                     | <2,068,220> | 1,778,860              | <289,359>   | (2,157,132)                           | 1,815,157                 | <341,974>   | <88,912>     | 36,297     | <52,615>  | 4.30%         | 2.04%      |
| 9) TOTAL EXPENDITURES                                     | 17.152.696  | 27.784.493             | 44.937.190  | 16.969 768                            | 28 100 772                | 45 160 540  | (187 078)    | 077 314    | 737 751   | 0.00%         | %00"0      |
| C. Excess (Deficiency) of Revenues over                   | L           |                        |             |                                       |                           | 04000000    | (102,720)    | 412,617    | 166,262   |               |            |
| Expenditures before Other Financing Sources and           |             |                        |             |                                       |                           |             |              |            |           |               |            |
| Uses (A5 - B9)                                            | 2,899,847   | <2,660,023>            | 239,824     | 4,204,186                             | <1,577,910>               | 2,626,276   | 1.304.339    | 1.082.112  | 2,386,451 | 44 98%        | -40 68%    |
| D. Other Financing Sources/Uses                           |             |                        |             | The Land                              |                           |             |              |            |           |               | 0/00.04    |
| 1) Transfers In                                           |             |                        | 98,796      | 199,851                               | 9                         | 199,851     | 101,055      |            | 101,055   | 0.00%         | 0.00%      |
| 2) Transfers Out                                          |             | <000'09>               | <1,230,327> | (1,112,178)                           | (000,09)                  | <1,172,178> | 58,149       |            | 58,149    | -4.97%        | 0.00%      |
| 3) Contributions                                          |             | 1,197,388              | 0)          | (1,197,388)                           | 1,197,388                 | 0           | ×            | 0          | 0         | %000          | 0.00%      |
| 4) Total Finances & Uses                                  | ζ,          | 1,137,388              | (1,131,531) | <2,109,715>                           | 1,137,388                 | (972,327)   | 58,149       | 0          | 58,149    | -2.56%        | 0.00%      |
| E. Net Increase (Decrease) in Fund Balance                | 630,928     | <1,522,635>            | <891,707>   | 2,094,471                             | <440,522>                 | 1,653,949   | 1,362,488    | 1,082,113  | 2,444,601 |               |            |
| F. Fund Balance                                           |             |                        |             |                                       |                           |             |              |            |           |               |            |
| 1) Beginning Fund Balance                                 | 5,274,577   | 4,550,671              | 9,825,248   | 5,274,577                             | 4,550,671                 | 9,825,248   | 0            | 0          | 0         | 0.00%         | %00.0      |
| 2) Ending Fund Balance                                    | 5,905,505   | 3,028,036              | 8,933,541   | 7,369,048                             | 4,110,149                 | 11,479,197  | 1,463,543    | 1.082.113  | 2.545.656 | 24.78%        | 35.74%     |
| 2a) Non Spendable                                         | 25,525      |                        | 25,525      | 25,525                                |                           | 25,525      |              |            |           |               |            |
| Prepaid Expenditures                                      |             | ,                      | í í         | 188,671                               | į.                        | 188,671     | 188,671      | (188,671)  | (188,671) | 0.00%         |            |
| 2d) Other Assignments                                     | 4,479,980   |                        | 4,479,980   | 5,753,132                             | ×                         | 5,753,132   | 1,273,152    |            | 1,273,152 | 28.42%        |            |
| I Dunia                                                   | 1 400 000   |                        | 1 400 000   | 002 107 1                             |                           | 401 720     |              |            |           |               |            |
| TO DITE.                                                  | Ť           |                        | 1,400,000   | 1,401,720                             |                           | 1,401,/20   | 1,720        |            | 1,720     | 0.12%         |            |
| Fund 17<br>Unassigned Fund Balance                        | 360,000     |                        | 360,000     | 360,000                               |                           | 360,000     | ar ž         |            | ***       | %00.0         |            |
| Reserve Percent                                           | 3.81        |                        |             | 3.80%                                 |                           |             | -0.01%       |            |           |               |            |