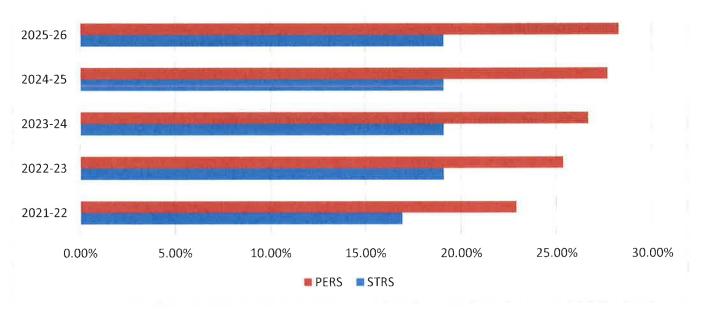

#### INTRODUCTION

On May 12, 2023 the Governor presented an overview of the May Revision proposal. The Governor proposes a budget plan that "maintains critical investments to address the States biggest challenges while preparing for continued economic uncertainty due to global economic issues." The proposal includes a statutory cost-of-living adjustment (COLA) of 8.22% on Local Control Funding Formula (LCFF) Revenues, as well as 8.22% COLA to special education, child nutrition, state preschool, foster youth, and other categorical programs. Due to the uncertainty of the funded COLA, SLOCOE's 2023-24 LCFF revenues were estimated utilizing a COLA of 6.40% and will be corrected if a 45-Day revision budget is required.