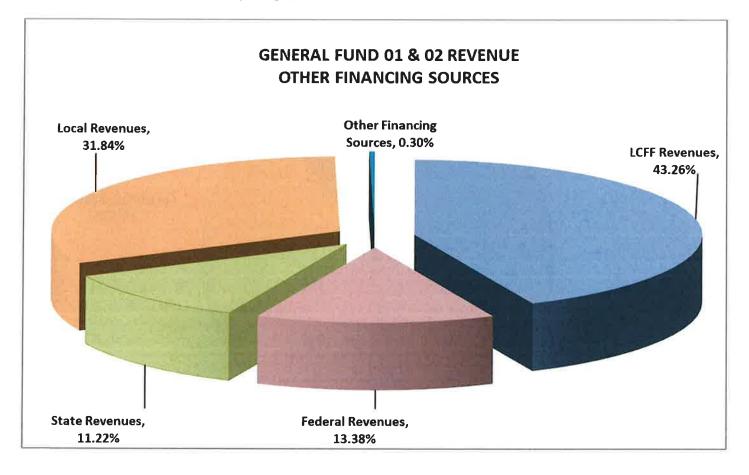

Multi-Year Projection Summary

Comparison Between 2022-23 2nd Interim and Estimated Actuals

|                                                           | 2022-       | 2022-23 Second Interim | erim        | 2022-23                               | 2022-23 Estimated Actuals | Ctuals      |              | Change     |           | 2             |            |
|-----------------------------------------------------------|-------------|------------------------|-------------|---------------------------------------|---------------------------|-------------|--------------|------------|-----------|---------------|------------|
|                                                           | Unrestri    | Restricted             | Total       | Unrestricted                          | Restricted                | Total       | Unrestricted | Restricted | Total     | Unrestricted  | Restricted |
| A. Revenues 1) LCFF Sources                               | 14 797 896  | 725 325                | 15 133 220  | 15 417 300                            | 237 762                   | C70 V3C 31  | 202017       | 000        |           |               |            |
| 2) Federal Revenue                                        |             | 12.137.457             | 12 137 457  | , , , , , , , , , , , , , , , , , , , | 12 141 100                | 12,734,662  | 606,910      | 2,139      | 021,642   | 4.19%         | 0.64%      |
| 3) Other State Revenue                                    | 1,718,423   | 6.575,958              | 8.294.382   | 1 914 864                             | 6 452 660                 | 8 367 525   | 106 441      | 5,045      | 5,043     | 0.00%         | 0.03%      |
| 4) Other Local Revenue                                    |             | 6,075,731              | 9,611,955   | 3,841,691                             | 7,690,638                 | 11.532.329  | 305 467      | 1 614 907  | 1 920 374 | 8 6.7%        | -1.8/%     |
| 5) TOTAL REVENUES                                         | 20,052,543  | 25,124,470             | 45,177,014  | 21,173,954                            | 26,621,861                | 47,795,816  | 1,121,411    | 1,497,391  | 2,618,802 | 0.10.0        | 20.3070    |
| B. Expenditures                                           |             |                        |             |                                       |                           |             |              |            |           |               |            |
| 1) Certificated Salaries                                  | 1,964,113   | 4,453,801              | 6,417,914   | 1,790,709                             | 4,335,163                 | 6,125,872   | <173,404>    | (118.637)  | (292,041) | %83%<br>-883% | 7,049 6    |
| 2) Classified Salaries                                    |             | 3,251,671              | 7,521,100   | 4,004,571                             | 3,036,216                 | 7,040,787   | (264,858)    | (215,455)  | (480,313) | -6.20%        | -6.63%     |
| 3) Employee Benefits                                      | 7           | 4,048,165              | 6,599,449   | 2,472,519                             | 3,579,476                 | 6,051,995   | <78,765>     | (468,688)  | <547.453> | -3.09%        | -11.58%    |
| 4) Books and Supplies                                     |             | 930,654                | 1,255,924   | 399,529                               | 952,591                   | 1,352,120   | 74,259       | 21,937     | 96,196    | 22.83%        | 2.36%      |
| <ol><li>Services &amp; Other Operating Expenses</li></ol> | 4,          | 11,223,755             | 15,680,503  | 4,717,206                             | 12,358,138                | 17,075,343  | 260,458      | 1,134,382  | 1,394,841 | 5.84%         | 10.11%     |
| 6) Capital Outlay                                         |             | 972,473                | 992,416     | 26,997                                | 997,916                   | 1,057,913   | 40,054       | 25,443     | 65,497    | 200.84%       | 2.62%      |
| 7) Other Outgo                                            |             | 1,125,113              | 6,759,243   | 5,682,370                             | 1,125,113                 | 6,807,483   | 48,240       |            | 48,240    | 0.86%         | 0.00       |
| 8) Indirect Costs 9 )Other Adustments                     | <2,068,220> | 1,778,860              | <289,359>   | (2,157,132)                           | 1,815,157                 | <341,974>   | <88,912>     | 36,297     | <52,615>  | 4.30%         | 2.04%      |
| 9) TOTAL EXPENDITURES                                     | 17.152.696  | 27.784.493             | 44.937.190  | 16.969 768                            | 28 100 772                | 45 160 540  | (187 078)    | 077 314    | 737 751   | 0.00%         | %00"0      |
| C. Excess (Deficiency) of Revenues over                   | L           |                        |             |                                       |                           | 04000000    | (102,720)    | 412,617    | 166,262   |               |            |
| Expenditures before Other Financing Sources and           |             |                        |             |                                       |                           |             |              |            |           |               |            |
| Uses (A5 - B9)                                            | 2,899,847   | <2,660,023>            | 239,824     | 4,204,186                             | <1,577,910>               | 2,626,276   | 1.304.339    | 1.082.112  | 2,386,451 | 44 98%        | -40 68%    |
| D. Other Financing Sources/Uses                           |             |                        |             | The Land                              |                           |             |              |            |           |               | 0/00.04    |
| 1) Transfers In                                           |             |                        | 98,796      | 199,851                               | 9                         | 199,851     | 101,055      |            | 101,055   | 0.00%         | 0.00%      |
| 2) Transfers Out                                          |             | <000'09>               | <1,230,327> | (1,112,178)                           | (000,09)                  | <1,172,178> | 58,149       |            | 58,149    | -4.97%        | 0.00%      |
| 3) Contributions                                          |             | 1,197,388              | 0)          | (1,197,388)                           | 1,197,388                 | 0           | ×            | 0          | 0         | %000          | 0.00%      |
| 4) Total Finances & Uses                                  | ζ,          | 1,137,388              | (1,131,531) | <2,109,715>                           | 1,137,388                 | (972,327)   | 58,149       | 0          | 58,149    | -2.56%        | 0.00%      |
| E. Net Increase (Decrease) in Fund Balance                | 630,928     | <1,522,635>            | <891,707>   | 2,094,471                             | <440,522>                 | 1,653,949   | 1,362,488    | 1,082,113  | 2,444,601 |               |            |
| F. Fund Balance                                           |             |                        |             |                                       |                           |             |              |            |           |               |            |
| 1) Beginning Fund Balance                                 | 5,274,577   | 4,550,671              | 9,825,248   | 5,274,577                             | 4,550,671                 | 9,825,248   | 0            | 0          | 0         | 0.00%         | %00.0      |
| 2) Ending Fund Balance                                    | 5,905,505   | 3,028,036              | 8,933,541   | 7,369,048                             | 4,110,149                 | 11,479,197  | 1,463,543    | 1.082.113  | 2.545.656 | 24.78%        | 35.74%     |
| 2a) Non Spendable                                         | 25,525      |                        | 25,525      | 25,525                                |                           | 25,525      |              |            |           |               |            |
| Prepaid Expenditures                                      |             | ,                      | í í         | 188,671                               | į.                        | 188,671     | 188,671      | (188,671)  | (188,671) | 0.00%         |            |
| 2d) Other Assignments                                     | 4,479,980   |                        | 4,479,980   | 5,753,132                             | ×                         | 5,753,132   | 1,273,152    |            | 1,273,152 | 28.42%        |            |
| I Dunia                                                   | 1 400 000   |                        | 1 400 000   | 002 107 1                             |                           | 401 720     |              |            |           |               |            |
| TO DITE.                                                  | Ť           |                        | 1,400,000   | 1,401,720                             |                           | 1,401,/20   | 1,720        |            | 1,720     | 0.12%         |            |
| Fund 17<br>Unassigned Fund Balance                        | 360,000     |                        | 360,000     | 360,000                               |                           | 360,000     | ar ž         |            | ***       | %00.0         |            |
| Reserve Percent                                           | 3.81        |                        |             | 3.80%                                 |                           |             | -0.01%       |            |           |               |            |

# Multi-Year Projection Summary 2023-24 Adopted Budget San Luis Obisno County Office of Education

|                                                 |              |                           |             | ا م          | in Luis O               | oispo Cor   | san Luis Obispo County Office of Education | ot Educat                | 10n         |              |                          |             |
|-------------------------------------------------|--------------|---------------------------|-------------|--------------|-------------------------|-------------|--------------------------------------------|--------------------------|-------------|--------------|--------------------------|-------------|
|                                                 | \$7-7707     | 2022-23 Estimated Actuals | ctuals      | 2023-2       | 2023-24 Budget Adoption | option      | 2024-2                                     | 2024-25 Projected Budget | dget        | 2025-2       | 2025-26 Projected Budget | dget        |
| A Revenue                                       | Unrestricted | Restricted                | Total       | Unrestricted | Restricted              | Total       | Unrestricted                               | Restricted               | Total       | Unrestricted | Restricted               | Total       |
| 1) LCFF Sources                                 | 15,417,399   | 337,463                   | 15,754,862  | 15.319.051   | 328.765                 | 15 647 816  | 14 878 350                                 | 39L 8CE                  | 15 157 124  | 754 216 41   | 471 000                  |             |
| 2) Federal Revenue                              | 19           | 12,141,100                | 12,141,100  |              | 4.839.526               | 4.819.526   | 77707011                                   | 4 713 688                | 12,121,124  | 14,020,437   | 328,705                  | 15,165,202  |
| 3) Other State Revenue                          | 1,914,864    | 6,452.660                 | 8,367,525   | 46,349       | 4.013.656               | 4.060.005   | 48 175                                     | 4 334 254                | 4,712,088   | 10 760       | 4.621.793                | 4,821,795   |
| 4) Other Local Revenue                          | 3,841,691    | 7,690,638                 | 11,532,329  | 3,503,866    | 8.012,530               | 11.516.396  | 3 428 725                                  | 8 191 517                | 11 520 242  | 3 545 455    | 4,404,031                | 4,514,591   |
| 5) TOTAL REVENUES                               | 21,173,954   | 26,621,861                | 47,795,816  | 18,869,266   | 17,194,476              | 36,063,742  | 18,305,259                                 | 17.568.224               | 35.373.483  | 18 431 652   | 17 993 745               | 36.435.309  |
| R Percenditure                                  |              |                           |             |              |                         |             |                                            |                          |             |              | CL/SC/Ch/                | 140,044,000 |
| 1) Carifforted Calorina                         | 1 700 700    | 4 335 377                 | 000 001 0   | i c          |                         | ,           |                                            |                          |             |              |                          |             |
| 1) Certificated Salaries                        | 1,790,709    | 4,335,163                 | 6,125,872   | 2,207,950    | 4,707.965               | 6,915,915   | 2,277,950                                  | 4,852,465                | 7,130,415   | 2,349,950    | 5,002,465                | 7,352,415   |
| 2) Classified Salanes                           | 4,004,571    | 3,036,216                 | 7,040,787   | 4,546,973    | 3.011,367               | 7,558,340   | 4,686,973                                  | 3,101,867                | 7,788,840   | 4,831,973    | 3,194,867                | 8.026.840   |
| 3) Employee Benefits                            | 2,472,519    | 3.579.476                 | 6,051,995   | 2,956,003    | 3.900.983               | 986,986     | 3,080,000                                  | 4,008,840                | 7,088.840   | 3,205,000    | 4.123.555                | 7 328 555   |
| 4) Books and Supplies                           | 399,529      | 952.591                   | 1,352,120   | 599,609      | 577,450                 | 877,059     | 306,000                                    | 517.894                  | 323.894     | 315,000      | 531 566                  | 846.566     |
| 5) Services & Other Operating Expenses          | 4,717,206    | 12.358.138                | 17,075,343  | 2,055,080    | 4,661,814               | 6,716,894   | 2,130,000                                  | 4.511.173                | 6.641.173   | 2.200.000    | 4 577 578                | 6 777 578   |
| 6) Capital Outlay                               | 29,997       | 916,7916                  | 1,057,913   | 000'9        | 143,272                 | 149,272     | 10,000                                     | 150,000                  | 160,000     | 10,000       | 150.000                  | 160,000     |
| 7) Other Outgo                                  | 5,682,370    | 1,125,113                 | 6,807,483   | 5,030,265    | 392,087                 | 5,422,352   | 4,804,503                                  | 392,087                  | 5.196.590   | 4.516,614    | 392 087                  | 4 908 701   |
| 8) Indirect Costs                               | <2,157,132>  | 1,815,157                 | (341,974)   | <1,529,236>  | 1,297,937               | (231,299)   | <1,529,236>                                | 1,274,723                | <254,513>   | <1,526,236>  | 1.274,723                | <251.513>   |
| 9 Other Adjustments                             | •            | 7                         |             | ((*)         |                         |             |                                            |                          | 6           |              |                          | 29          |
| 9) TOTAL EXPENDITURES                           | 16,969,768   | 28,199,772                | 45,169,540  | 15,572,644   | 18,692,875              | 34,265,519  | 15,766,190                                 | 18,809,049               | 34,575,239  | 15,902,301   | 19,246,841               | 35.149.142  |
| C. Excess (Denciency) of Revenues over          |              |                           |             |              |                         |             |                                            |                          |             |              |                          |             |
| Expenditures before Other Financing Sources and |              |                           |             |              |                         |             |                                            |                          |             |              |                          |             |
| Uses (A5 - B9)                                  | 4,204,186    | <1,577,910>               | 2,626,276   | 3,296,622    | <1,498.399>             | 1,798,223   | 2,539,069                                  | <1,240,825>              | 1,298,244   | 2,529,351    | <1.253,096>              | 1,276,255   |
| D. Other Findheing Sources/Uses                 | 100 001      |                           | 0           |              |                         | *           |                                            |                          |             |              |                          |             |
| II Italisies III                                | 199,851      |                           | 168,891     | 110,000      | n.                      | 110,000     | 110,000                                    |                          | 10,000      | 110,000      |                          | 110,000     |
| 2) Iransfers Out                                | <1,112,178>  | <60.000>                  | <1,172,178> | <1,104,937>  | <000.09>                | <1,164,937> | <1,104,937>                                | <000009>                 | <1,164,937> | <1,104,937>  | <60,000>                 | <1,164,937> |
| 3) Contributions                                | <1,197,388>  | 1.197,388                 |             | <1,545,754>  | 1,545,754               | É           | <1,115,775>                                | 1,115,775                | (i)         | <1,115,775>  | 1,115,775                | ,(*         |
| F Not Induced (Decrees in Eine Print            | 2,109,713    | 1,137,388                 | <9/25,2/2   | <2,540,691>  | 1,485,754               | (1,054,937) | <2,110,712>                                | 1.055,775                | <1.054.937> | <2,110,712>  | 1,055,775                | <1.054,937> |
| E. Fund Balance                                 | 1/4/4/01/7   | CTTC*Obby                 | 1,023,949   | 156,667      | <12,045>                | 743,286     | 428,357                                    | <185,050>                | 243,307     | 418,639      | <197,321>                | 221,318     |
| 1) Beginning Fund Balance                       | 5,274,577    | 4 550 671                 | 9 825 248   | 7 369 048    | 4 110 140               | 11 470 107  | 0104 020                                   | 4 007 504                | 107 000 01  |              | 0                        |             |
|                                                 |              |                           | 1           |              | 1100111                 | 121,212,131 | 0,124,21,0                                 | 400.740.4                | 12,222,403  | 6,555,550    | 5,912,455                | 12,465,791  |
| 2) Ending Fund Balance                          | 7,369,048    | 4,110,149                 | 11,479,197  | 8,124,979    | 4,097,504               | 12,222,483  | 8,553,336                                  | 3.912.455                | 12.465.791  | 8.971.975    | 3 715 134                | 12 687 109  |
| 2a) Non Spendable                               | 25,525       |                           | 25,525      | 25,525       |                         | 25,525      | 25,525                                     |                          | 25,525      | 25.525       |                          | 25 525      |
| Prepaid Expenditures                            | 188,671      |                           | 188,671     | ٠            |                         |             |                                            |                          |             |              |                          | 77,77       |
| 2d) Assigned: All Other Assignments             | 5,753,132    |                           | 5,753,132   | 6,905,621    |                         | 6,905,621   | 7,455,636                                  |                          | 7,455,636   | 7,853,023    |                          | 7.853.023   |
| 2f) Reserves:                                   |              |                           | D#          |              |                         |             |                                            |                          |             |              |                          |             |
| Fund 01                                         | 1,401,720    | VEZ.                      | 1,401,720   | 1,193,833    |                         | 1,193,833   | 1,072,175                                  |                          | 1,072,175   | 1,093,427    |                          | 1,093,427   |
| Fund 17                                         | 360,000      |                           | 360,000     | 360,000      |                         | 360,000     | 360,000                                    |                          | 360,000     | 360,000      |                          | 360,000     |
| Unassigned Unrestricted Fund Balance            | <b>\$</b>    | V                         |             | 34           |                         |             |                                            |                          |             |              |                          |             |
| Reserve Percent                                 | 3.80%        |                           |             | 4.39%        |                         |             | 4.01%                                      |                          |             | 4 000%       |                          |             |