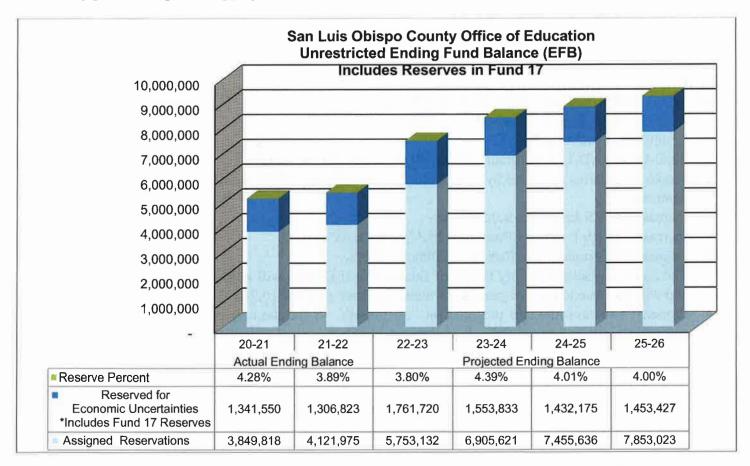

# Multi-Year Projection Summary 2023-24 Adopted Budget San Luis Obisno County Office of Education

|                                                 |              |                           |             | ا م          | in Luis O               | oispo Cor   | san Luis Obispo County Office of Education | ot Educat                | 10n         |              |                          |             |
|-------------------------------------------------|--------------|---------------------------|-------------|--------------|-------------------------|-------------|--------------------------------------------|--------------------------|-------------|--------------|--------------------------|-------------|
|                                                 | \$7-7707     | 2022-23 Estimated Actuals | ctuals      | 2023-2       | 2023-24 Budget Adoption | option      | 2024-2                                     | 2024-25 Projected Budget | dget        | 2025-2       | 2025-26 Projected Budget | dget        |
| A Revenue                                       | Unrestricted | Restricted                | Total       | Unrestricted | Restricted              | Total       | Unrestricted                               | Restricted               | Total       | Unrestricted | Restricted               | Total       |
| 1) LCFF Sources                                 | 15,417,399   | 337,463                   | 15,754,862  | 15.319.051   | 328.765                 | 15 647 816  | 14 878 350                                 | 39L 8CE                  | 15 157 124  | 754 216 41   | 471 000                  |             |
| 2) Federal Revenue                              | 19           | 12,141,100                | 12,141,100  |              | 4.839.526               | 4.819.526   | 77707011                                   | 4 713 688                | 12,121,124  | 14,020,437   | 328,705                  | 15,165,202  |
| 3) Other State Revenue                          | 1,914,864    | 6,452.660                 | 8,367,525   | 46,349       | 4.013.656               | 4.060.005   | 48 175                                     | 4 334 254                | 4,712,088   | 10 760       | 4.621.793                | 4,821,795   |
| 4) Other Local Revenue                          | 3,841,691    | 7,690,638                 | 11,532,329  | 3,503,866    | 8.012,530               | 11.516.396  | 3 428 725                                  | 8 191 517                | 11 520 242  | 3 545 455    | 4,404,031                | 4,514,591   |
| 5) TOTAL REVENUES                               | 21,173,954   | 26,621,861                | 47,795,816  | 18,869,266   | 17,194,476              | 36,063,742  | 18,305,259                                 | 17.568.224               | 35.373.483  | 18 431 652   | 17 993 745               | 36.435.309  |
| R Percenditure                                  |              |                           |             |              |                         |             |                                            |                          |             |              | CL/SC/Ch/                | 140,044,000 |
| 1) Carifforted Calorina                         | 1 700 700    | 4 335 377                 | 000 001 0   | i c          |                         | ,           |                                            |                          |             |              |                          |             |
| 1) Certificated Salaries                        | 1,790,709    | 4,335,163                 | 6,125,872   | 2,207,950    | 4,707.965               | 6,915,915   | 2,277,950                                  | 4,852,465                | 7,130,415   | 2,349,950    | 5,002,465                | 7,352,415   |
| 2) Classified Salanes                           | 4,004,571    | 3,036,216                 | 7,040,787   | 4,546,973    | 3.011,367               | 7,558,340   | 4,686,973                                  | 3,101,867                | 7,788,840   | 4,831,973    | 3,194,867                | 8.026.840   |
| 3) Employee Benefits                            | 2,472,519    | 3.579.476                 | 6,051,995   | 2,956,003    | 3.900.983               | 986,986     | 3,080,000                                  | 4,008,840                | 7,088.840   | 3,205,000    | 4.123.555                | 7 328 555   |
| 4) Books and Supplies                           | 399,529      | 952.591                   | 1,352,120   | 599,609      | 577,450                 | 877,059     | 306,000                                    | 517.894                  | 323.894     | 315,000      | 531 566                  | 846.566     |
| 5) Services & Other Operating Expenses          | 4,717,206    | 12.358.138                | 17,075,343  | 2,055,080    | 4,661,814               | 6,716,894   | 2,130,000                                  | 4.511.173                | 6.641.173   | 2.200.000    | 4 577 578                | 6 777 578   |
| 6) Capital Outlay                               | 29,997       | 916,7916                  | 1,057,913   | 000'9        | 143,272                 | 149,272     | 10,000                                     | 150,000                  | 160,000     | 10,000       | 150.000                  | 160,000     |
| 7) Other Outgo                                  | 5,682,370    | 1,125,113                 | 6,807,483   | 5,030,265    | 392,087                 | 5,422,352   | 4,804,503                                  | 392,087                  | 5.196.590   | 4.516,614    | 392 087                  | 4 908 701   |
| 8) Indirect Costs                               | <2,157,132>  | 1,815,157                 | (341,974)   | <1,529,236>  | 1,297,937               | (231,299)   | <1,529,236>                                | 1,274,723                | <254,513>   | <1,526,236>  | 1.274,723                | <251.513>   |
| 9 Other Adjustments                             | •            | 7                         |             | ((*)         |                         |             |                                            |                          | 6           |              |                          | 29          |
| 9) TOTAL EXPENDITURES                           | 16,969,768   | 28,199,772                | 45,169,540  | 15,572,644   | 18,692,875              | 34,265,519  | 15,766,190                                 | 18,809,049               | 34,575,239  | 15,902,301   | 19,246,841               | 35.149.142  |
| C. Excess (Denciency) of Revenues over          |              |                           |             |              |                         |             |                                            |                          |             |              |                          |             |
| Expenditures before Other Financing Sources and |              |                           |             |              |                         |             |                                            |                          |             |              |                          |             |
| Uses (A5 - B9)                                  | 4,204,186    | <1,577,910>               | 2,626,276   | 3,296,622    | <1,498.399>             | 1,798,223   | 2,539,069                                  | <1,240,825>              | 1,298,244   | 2,529,351    | <1.253,096>              | 1,276,255   |
| D. Other Findheing Sources/Uses                 | 100 001      |                           | 0           |              |                         | *           |                                            |                          |             |              |                          |             |
| II Italisies III                                | 199,851      |                           | 168,891     | 110,000      | n.                      | 110,000     | 110,000                                    |                          | 10,000      | 110,000      |                          | 110,000     |
| 2) Iransfers Out                                | <1,112,178>  | <60.000>                  | <1,172,178> | <1,104,937>  | <000.09>                | <1,164,937> | <1,104,937>                                | <000009>                 | <1,164,937> | <1,104,937>  | <60,000>                 | <1,164,937> |
| 3) Contributions                                | <1,197,388>  | 1.197,388                 |             | <1,545,754>  | 1,545,754               | É           | <1,115,775>                                | 1,115,775                | (i)         | <1,115,775>  | 1,115,775                | ,(*         |
| F Not Induced (Decrees in Eine Print            | 2,109,713    | 1,137,388                 | <9/25,2/2   | <2,540,691>  | 1,485,754               | (1,054,937) | <2,110,712>                                | 1.055,775                | <1.054.937> | <2,110,712>  | 1,055,775                | <1.054,937> |
| E. Fund Balance                                 | 1/4/4/01/7   | CTTC*Obby                 | 1,023,949   | 156,667      | <12,045>                | 743,286     | 428,357                                    | <185,050>                | 243,307     | 418,639      | <197,321>                | 221,318     |
| 1) Beginning Fund Balance                       | 5,274,577    | 4 550 671                 | 9 825 248   | 7 369 048    | 4 110 140               | 11 470 107  | 0104 020                                   | 4 007 504                | 107 000 01  |              | 0                        |             |
|                                                 |              |                           | 1           |              | 1100111                 | 121,212,131 | 0,124,21,0                                 | 400.740.4                | 12,222,403  | 6,555,550    | 5,912,455                | 12,465,791  |
| 2) Ending Fund Balance                          | 7,369,048    | 4,110,149                 | 11,479,197  | 8,124,979    | 4,097,504               | 12,222,483  | 8,553,336                                  | 3.912.455                | 12.465.791  | 8.971.975    | 3 715 134                | 12 687 109  |
| 2a) Non Spendable                               | 25,525       |                           | 25,525      | 25,525       |                         | 25,525      | 25,525                                     |                          | 25,525      | 25.525       |                          | 25 525      |
| Prepaid Expenditures                            | 188,671      |                           | 188,671     | ٠            |                         |             |                                            |                          |             |              |                          | 77,77       |
| 2d) Assigned: All Other Assignments             | 5,753,132    |                           | 5,753,132   | 6,905,621    |                         | 6,905,621   | 7,455,636                                  |                          | 7,455,636   | 7,853,023    |                          | 7.853.023   |
| 2f) Reserves:                                   |              |                           | D#          |              |                         |             |                                            |                          |             |              |                          |             |
| Fund 01                                         | 1,401,720    | VEZ.                      | 1,401,720   | 1,193,833    |                         | 1,193,833   | 1,072,175                                  |                          | 1,072,175   | 1,093,427    |                          | 1,093,427   |
| Fund 17                                         | 360,000      |                           | 360,000     | 360,000      |                         | 360,000     | 360,000                                    |                          | 360,000     | 360,000      |                          | 360,000     |
| Unassigned Unrestricted Fund Balance            | <b>\$</b>    | V                         |             | 34           |                         |             |                                            |                          |             |              |                          |             |
| Reserve Percent                                 | 3.80%        |                           |             | 4.39%        |                         |             | 4.01%                                      |                          |             | 4 000%       |                          |             |